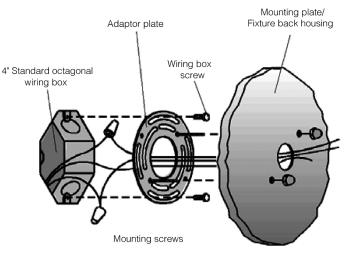

## 22292 installation:

- 1. Loosen (4) 3mm housing hex screws and remove outer casting with lens attached.
- 2. Install (2) long 8-32 x 1 1/2" mounting screws (provided) in the back of the adapter plate as shown.
- 3. Attach adapter plate to wiring box using (2) 8-32 x 1/2" screws provided. Feed luminaire wires through luminaire base and adapter plate.
- 4. Make supply wiring and luminaire wiring connections inside the octagonal wiring box: MAIN VOLTAGE SUPPLY WIRE TO BLACK LUMINAIRE WIRE NEUTRAL (COMMON) SUPPLY WIRE TO WHITE LUMINAIRE WIRE GREEN GROUND WIRE TO GREEN LUMINAIRE WIRE
  - Dimming (if applicable):
    - DIMMING CONTROL WIRE (+) TO POSITIVE DRIVER DIM CONTROL WIRE DIMMING CONTROL WIRE (-) TO NEGATIVE DRIVER DIM CONTROL WIRE
- 5. Place a small bead of silicone around the back side of the luminaire base that will come in contact with the fi nished wall (exterior applications only).
- 6. Attach luminaire base to adapter plate over the mounting screw using the (2) acorn nuts provided in the mounting kit. Tighten the nuts to back the screws into the wiring box and secure the plate to the box.
  - IMPORTANT: note position of orientation arrow on mounting plate and install accordingly.
- 7. Replace outer casting and tighten (4) housing screws, making sure the gasket is sealed properly.