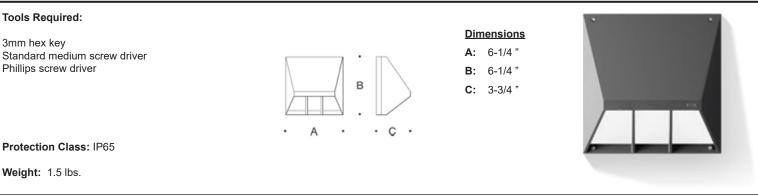

22292



## Notice to Installer for 22292:

1. For wall applications only.

- Mounts directly to standard recessed 4" wiring box (by others) using mounting kit (provided).
- 3. In conformance with UL Standard 1598, a silicone based sealant must be used between luminaire and supporting wall.
- 4. LEDs are high-quality electronic components! Please avoid touching the light output opening of the LED directly during installation.

## 22292 installation:

- 1. Loosen (4) 3mm housing hex screws and remove outer casting with lens attached.
- 2. Install (2) long 8-32 x 1 1/2" mounting screws (provided) in the back of the adapter plate as shown.
- 3. Attach adapter plate to wiring box using (2) 8-32 x 1/2" screws provided. Feed luminaire wires through luminaire base and adapter plate.
- 4. Make supply wir