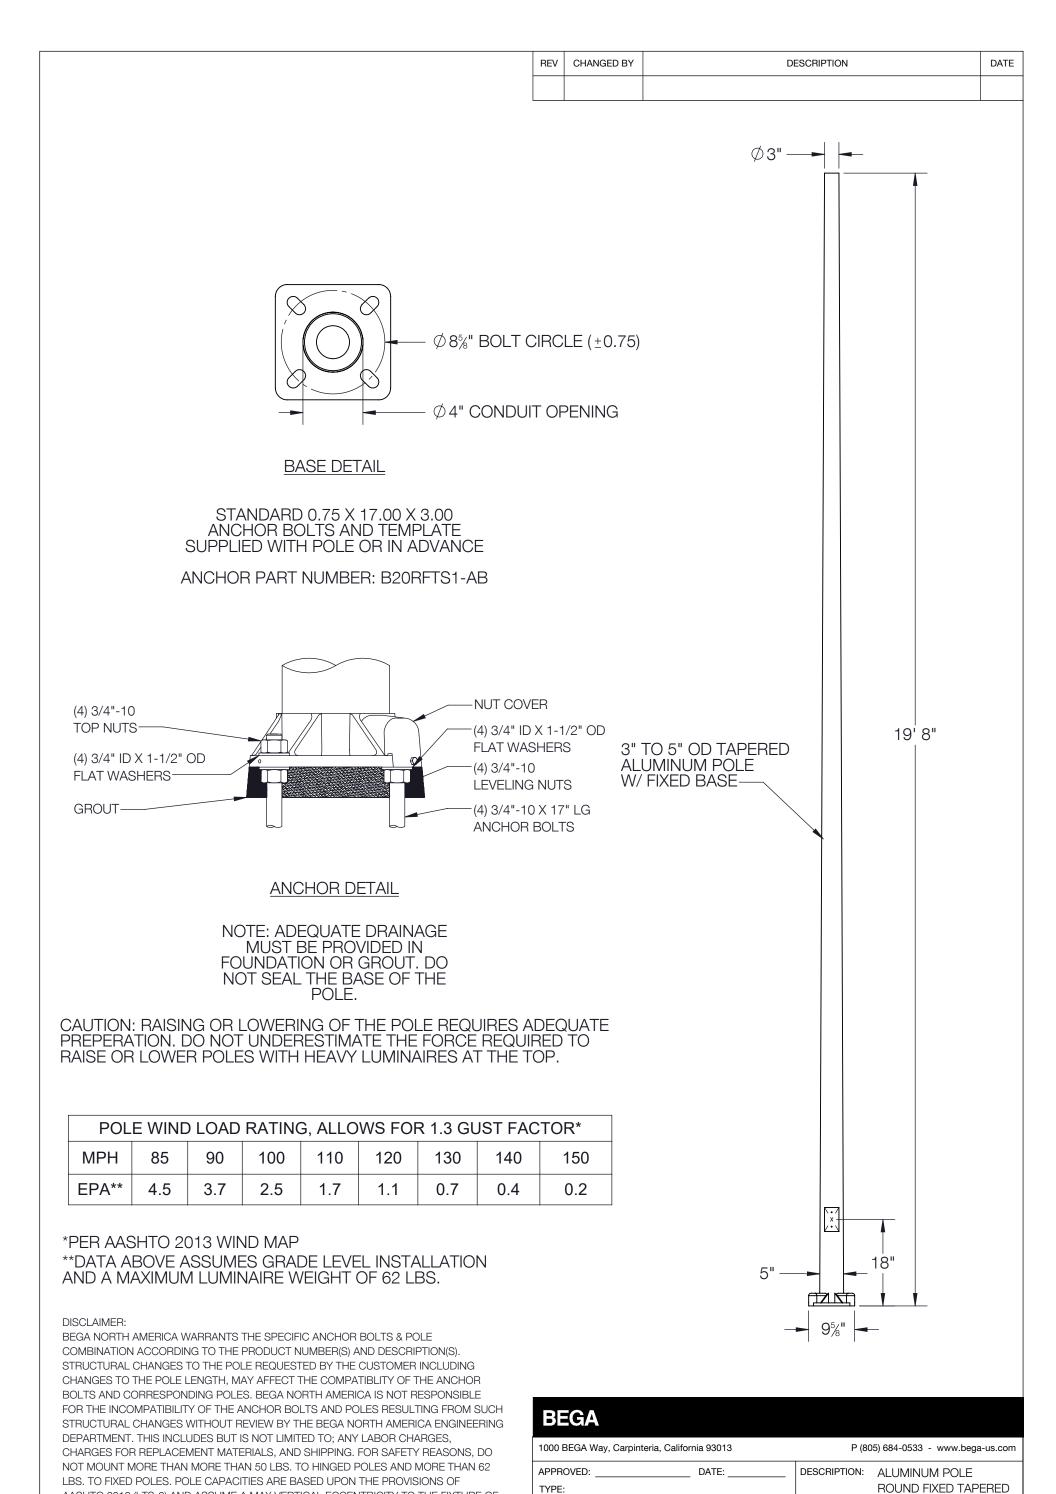

PART NO.

В

**20 RFTS1** 

NOT TO SCALE | 12/4/2023 | SHEET 1 OF 1

REV

AASHTO 2013 (LTS-6) AND ASSUME A MAX VERTICAL ECCENTRICITY TO THE FIXTURE OF 2'-0" ABOVE THE POLE TOP. ADEQUATE DRAINAGE MUST BE PROVIDED IN CONCRETE

FOUNDATION OR GROUT. DO NOT SEAL THE BASE OF THE POLE. DUE TO STRUCTURAL

REASONS, DO NOT INSTALL POLE WITHOUT FIXTURE OR OTHER APPROPRIATE WEIGHT

ON THE TOP.