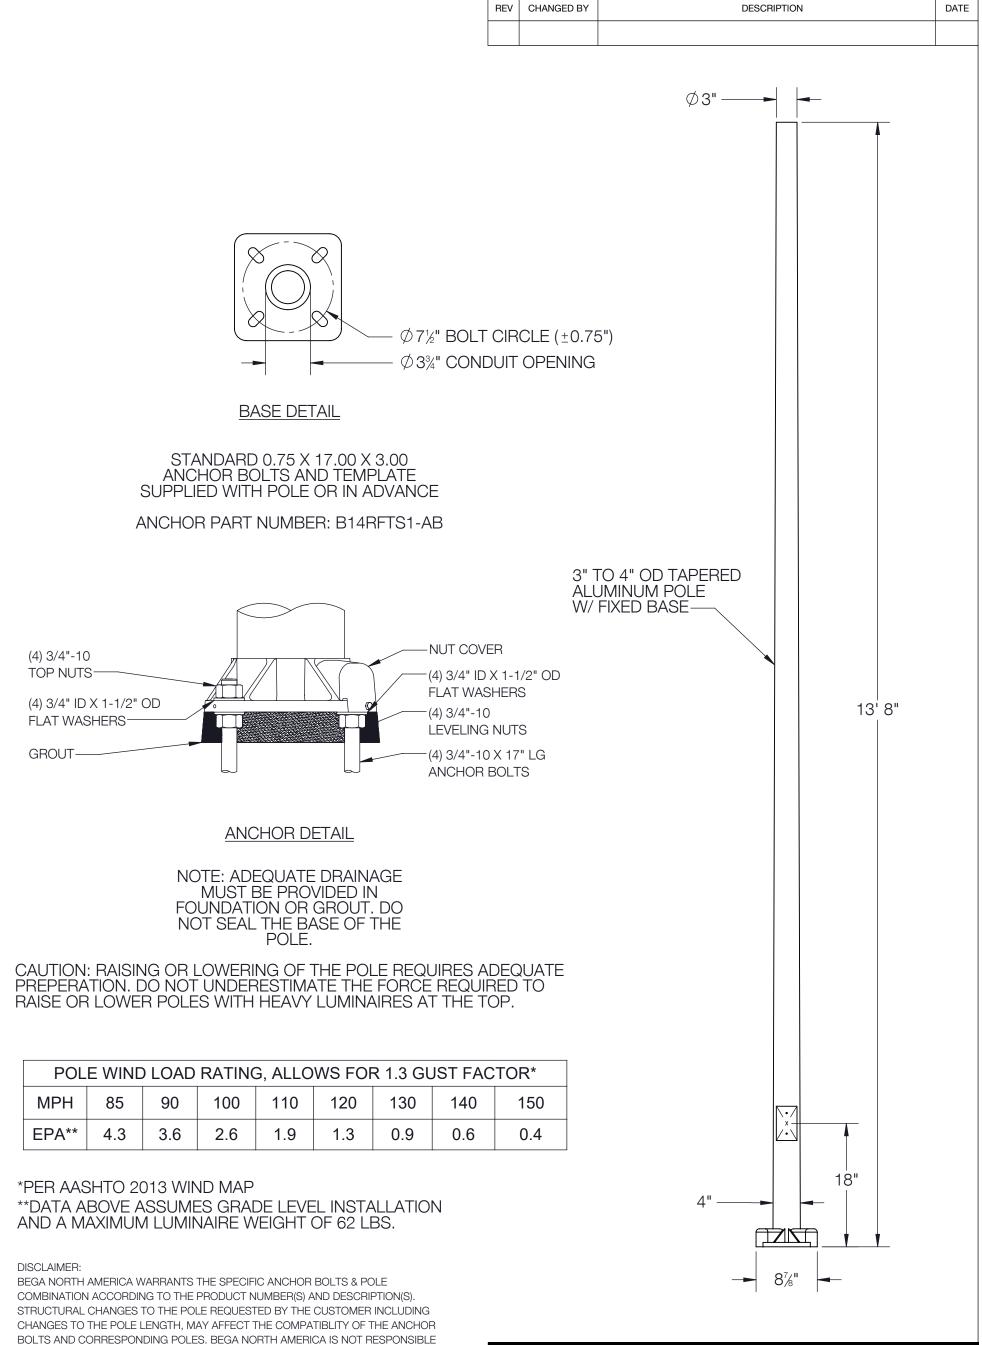

BEGA NORTH AMERICA WARRANTS THE SPECIFIC ANCHOR BOLTS & POLE COMBINATION ACCORDING TO THE PRODUCT NUMBER(S) AND DESCRIPTION(S). STRUCTURAL CHANGES TO THE POLE REQUESTED BY THE CUSTOMER INCLUDING CHANGES TO THE POLE LENGTH, MAY AFFECT THE COMPATIBLITY OF THE ANCHOR BOLTS AND CORRESPONDING POLES. BEGA NORTH AMERICA IS NOT RESPONSIBLE FOR THE INCOMPATIBILITY OF THE ANCHOR BOLTS AND POLES RESULTING FROM SUCH STRUCTURAL CHANGES WITHOUT REVIEW BY THE BEGA NORTH AMERICA ENGINEERING DEPARTMENT. THIS INCLUDES BUT IS NOT LIMITED TO; ANY LABOR CHARGES, CHARGES FOR REPLACEMENT MATERIALS, AND SHIPPING. FOR SAFETY REASONS, DO NOT MOUNT MORE THAN MORE THAN 50 LBS. TO HINGED POLES AND MORE THAN 62 LBS. TO FIXED POLES. POLE CAPACITIES ARE BASED UPON THE PROVISIONS OF AASHTO 2013 (LTS-6) AND ASSUME A MAX VERTICAL ECCENTRICITY TO THE FIXTURE OF 2'-0" ABOVE THE POLE TOP. ADEQUATE DRAINAGE MUST BE PROVIDED IN CONCRETE FOUNDATION OR GROUT. DO NOT SEAL THE BASE OF THE POLE. DUE TO STRUCTURAL REASONS, DO NOT INSTALL POLE WITHOUT FIXTURE OR OTHER APPROPRIATE WEIGHT ON THE TOP.

|  | BEGA                                                                                                                                                                                                                                      |                                    |                                       |           |      |          |  |
|--|-------------------------------------------------------------------------------------------------------------------------------------------------------------------------------------------------------------------------------------------|------------------------------------|---------------------------------------|-----------|------|----------|--|
|  | 1000 BEGA Way, Carpinteria, California 93013                                                                                                                                                                                              | P (805) 684-0533 - www.bega-us.com |                                       |           |      |          |  |
|  | APPROVED: DATE:  TYPE:                                                                                                                                                                                                                    | DESC                               | DESCRIPTION: ALUMINUM POR ROUND FIXED |           |      |          |  |
|  | PROPRIETARY AND CONFIDENTIAL  THE INFORMATION CONTAINED IN THIS DRAWING IS THE SOLE PROPERTY OF BEGA NORTH AMERICA, INC. ANY REPRODUCTION IN PART OR AS A WHOLE WITHOUT THE WRITTEN PERMISSION OF BEGA NORTH AMERICA, INC. IS PROHIBITED. | SIZE                               | PART NO.<br>14 RFTS1                  |           | REV  |          |  |
|  |                                                                                                                                                                                                                                           | NOT 7                              | O SCALE                               | 12/4/2023 | SHEE | T 1 OF 1 |  |