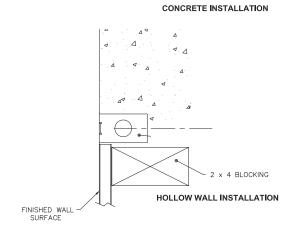

### 19 545 - wiring box installation:

Hollow (stud) wall construction - Secure wiring box to wood or metal horizontal blocking. Connect conduit to wiring box (if needed) and pull wires for electrical connections to be made later.

Poured concrete construction - Attach wiring box to the concrete form. Connect conduit to wiring box (if needed) and pull wires for electrical connections to be made later. Pour concrete and remove form.

IMPORTANT: Do not pour concrete directly on to box!