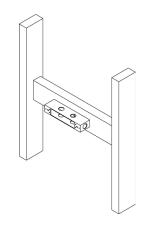

#### 12 277 - luminaire installation:

- 1. Undo (2) 2.5mm hex screws on lower side of fixture main casting to remove fixture main casting/lens from luminaire base
- 2. Feed luminaire wires through luminaire base.
- 3. Make supply wiring and luminaire wiring connections inside the small opening linear wiring box (19 545):

MAIN VOLTAGE SUPPLY WIRE TO BLACK LUMINAIRE WIRE NEUTRAL (COMMON) SUPPLY WIRE TO WHITE LUMINAIRE WIRE GREEN GROUND WIRE TO GREEN LUMINAIRE WIRE.

- 4. Attach and secure luminaire base to 19 545 wiring box using hardware by others (8-32 screws).
- 5. Re-attach main casting with lens to luminaire base by tightening (2) 2.5mm hex screws.