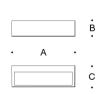

# **Tools Required:**

2.5mm hex key Adjustable wrench



## **Dimensions**

A: 7-7/8 "

2-1/2 "

4-3/8 "



Weight: 2.43 lbs.

# Notice to Installer for 12 277:

- 1. See page 2 for specific product safety warnings.
- 2. Select the desired trim ring or housing material finish by using appropriate code number as suffix.

12 277.1 - White

12 277.2 - Stainless steel

12 277.3 - Chrome

- 3. Mounts directly to a BEGA-provided 19 545 linear wiring box.
- 4. Wiring box needs to be recessed into wall and must be flush with the finished surface.

### 19 545 - wiring box installation:

Hollow (stud) wall construction - Secure wiring box to wood or metal horizontal blocking. Connect conduit to wiring box (if needed) and pull wires for electrical connections to be made later.

Poured concrete construction - Attach wiring box to the concrete form. Connec